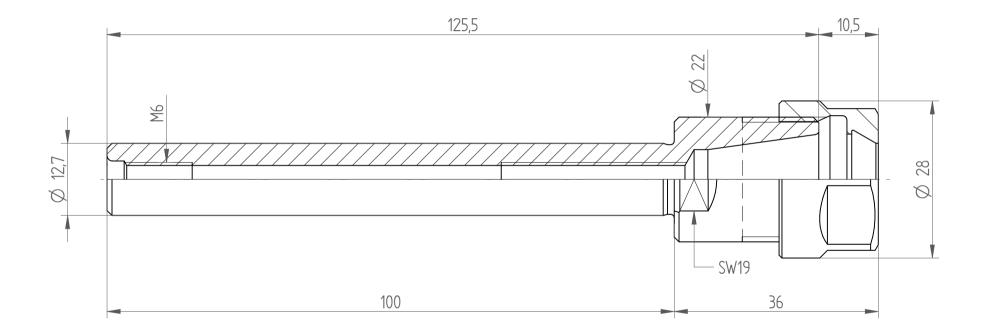

 Type :
 CYL1/2"x100\_ER16

 Part No. :
 261311661

 Date :
 15.10.2014

 Scale :
 1.5:1